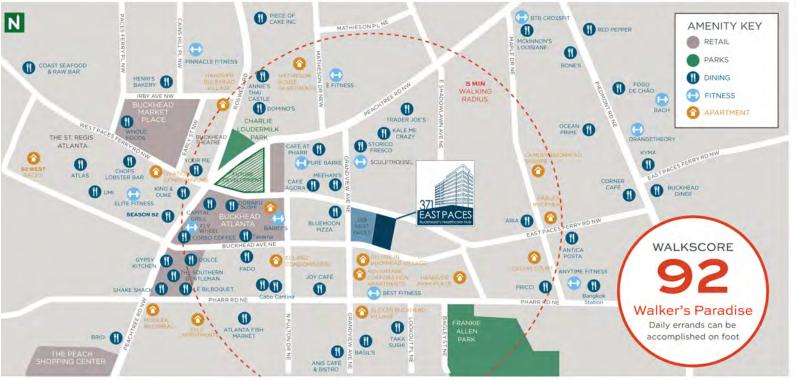

# Unmatched Accessibility

Amenity-Rich Buckhead Location Walkscore of 92 with over 350 Amenities within Walking Distance \$124,513 Avg Household Income / 9,000+ New Units / 290K+ Daytime Population