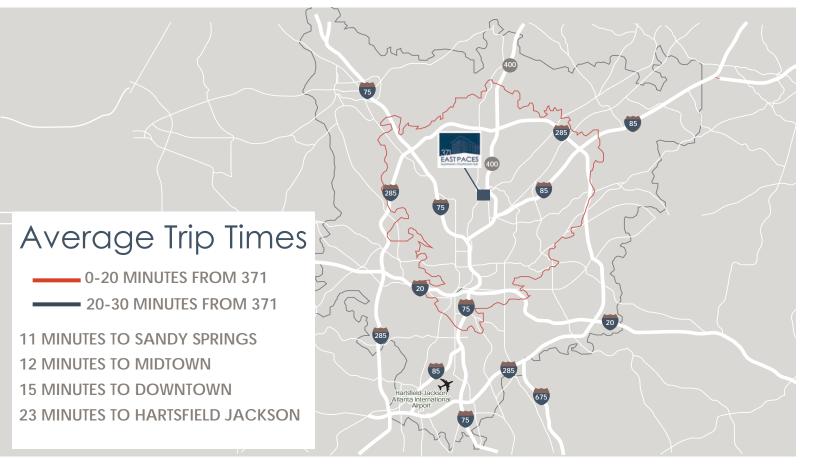

ive Floors\* \*4 Elevators: 3 Passenger and 1 Service\*

# Boutique-Style Medical Office Space

Designed to emulate the lifestyle and affluency of Buckhead Atlanta, the city's most elite host for fine dining, shopping and entertainment, 371 boast highly-efficient spaces and performance-driven services, resetting the benchmark for Atlanta medical office space.

#### Street-Level Retail | Valet | 4 Elevators

Join Piedmont Hospital -Primary Care/Internal Medicine, Peachtree Dermatology Associates, Concord Drugs, Interventional Ortho, Kalos Facial Plastics, and others

# Unmatched Accessibility

Amenity-Rich Buckhead Location Walkscore of 92 with over 350 Amenities within Walking Distance \$124,513 Avg Household Income / 9,000+ New Units / 290K+ Daytime Population



#### Atlanta Drive Time



## Now Open! Available Suites from 1,000 SF to 45,000 SF



With virtually no Class A medical office space available within the perimeter, doctors are forced to pick between an inefficient space or a sub-ideal location. 371 East Paces offers the opportunity for doctors to configure the exact space needed, in the most desired sub-market, and in the most thoughtfully designed building.

If you have any questions or would like to schedule a viewing, call or email us

George Olmstead Senior Director | Healthcare Practice Group 404 853 5361 | george.olmstead@cushwake.com

Brandon Wallace Senior Director | Healthcare Practice Group 404 267 0195 | brandon.wallace@cushwake.com