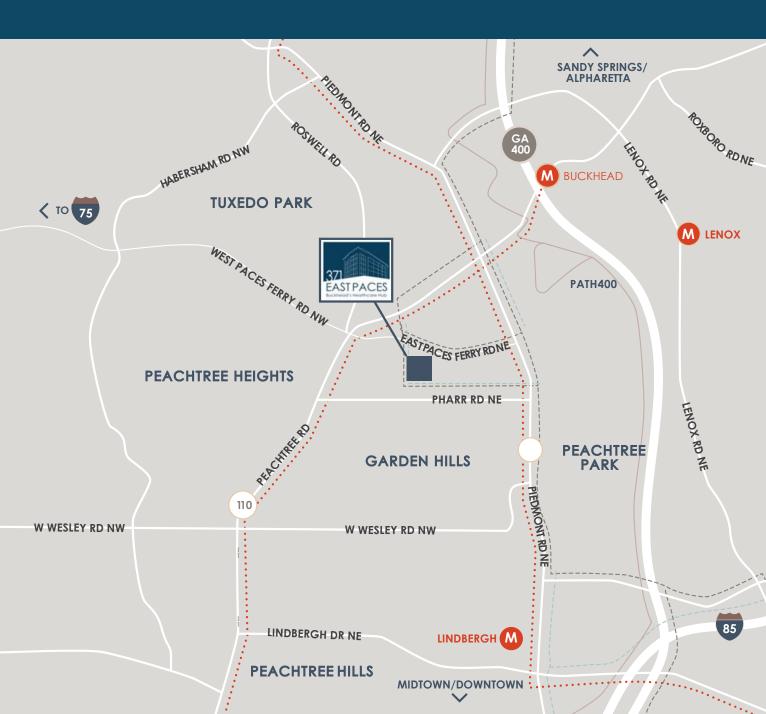

### **UNMATCHED ACCESSIBILITY EASTPACES** 85 SAST PACES 400 75 Average Trip Times 0-20 MINUTES FROM 371 **20-30 MINUTES FROM 371** 11 MINUTES TO SANDY SPRINGS 12 MINUTES TO MIDTOWN 15 MINUTES TO DOWNTOWN Hartsfield-Jackson Atlanta International 23 MINUTES TO HARTSFIELD JACKSON

#### **UNMATCHED ACCESSIBILITY**